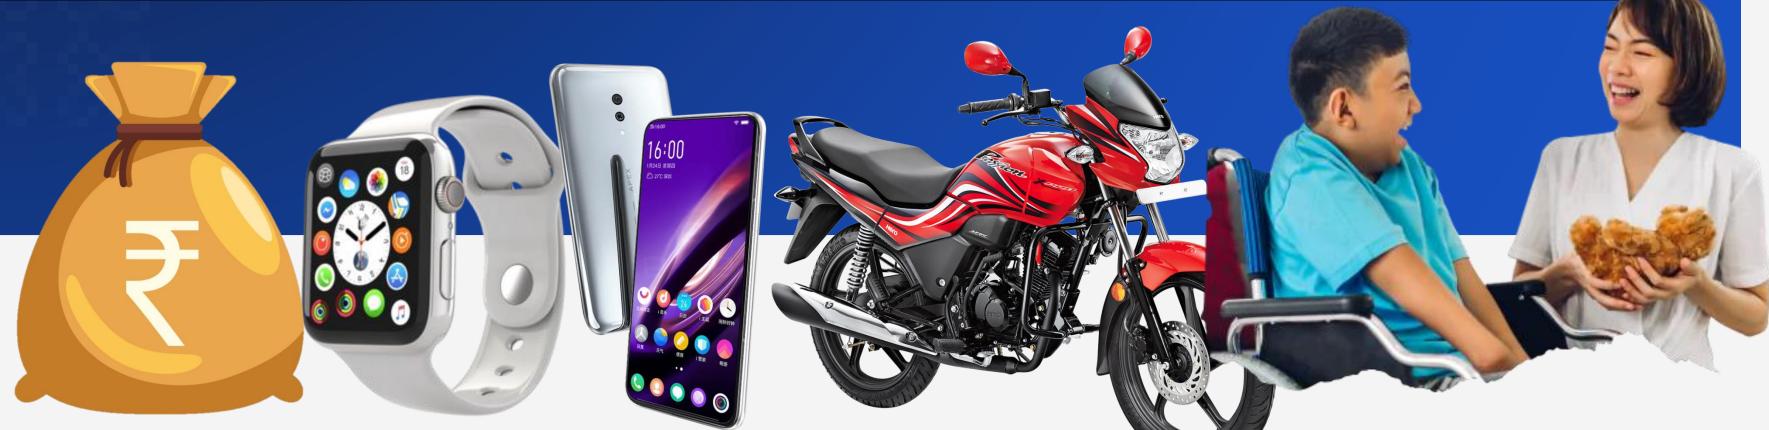

## Level Income

• • • • • • • •

| Level | From  | Amount | Total Amount | Upgrade | Referral | Profit  | Reward        |
|-------|-------|--------|--------------|---------|----------|---------|---------------|
| 1     | 2     | 100    | 200          | 150     | 1        | 50      |               |
| 2     | 4     | 150    | 600          | 300     | +1       | 300     |               |
| 3     | 8     | 300    | 2400         | 1000    | +1       | 1400    |               |
| 4     | 16    | 1000   | 16000        | 2000    | +1       | 14000   |               |
| 5     | 32    | 2000   | 64000        | 4000    | +1       | 60000   | 2000 Cash     |
| 6     | 64    | 4000   | 256000       | 8000    | +1       | 248000  | Smart Watch   |
| 7     | 128   | 8000   | 1024000      | 16000   | +1       | 1008000 | Android Phone |
| 8     | 256   | 16000  | 4096000      | N/A     | +1       | 4096000 | Bike          |
|       | Total | 31550  | 5444800      | 31450   | 8        | 5427750 |               |